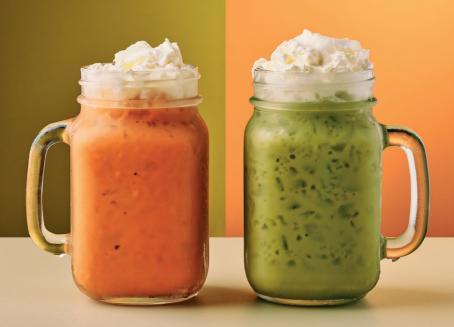

## RED ASSAM THAI TEA OR GREEN JASMINE THAI TEA £4

Crafted with love and sweetened condensed milk, served iced with whipped cream.

PUMPED UP WITH SPICED RUM OR VANILLA CARAMEL LIQUEUER + £4