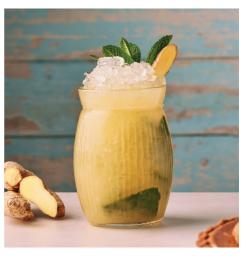

# Pineapple & Ginger MOJITO

Pineapple rum, pineapple juice, ginger syrup, lime juice and mint, topped with Fever Tree ginger beer.

11.00