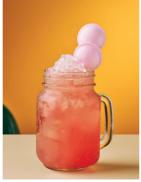

### DOWN TO EARTH

Cranberry juice, apple juice, watermelon syrup and lime juice.