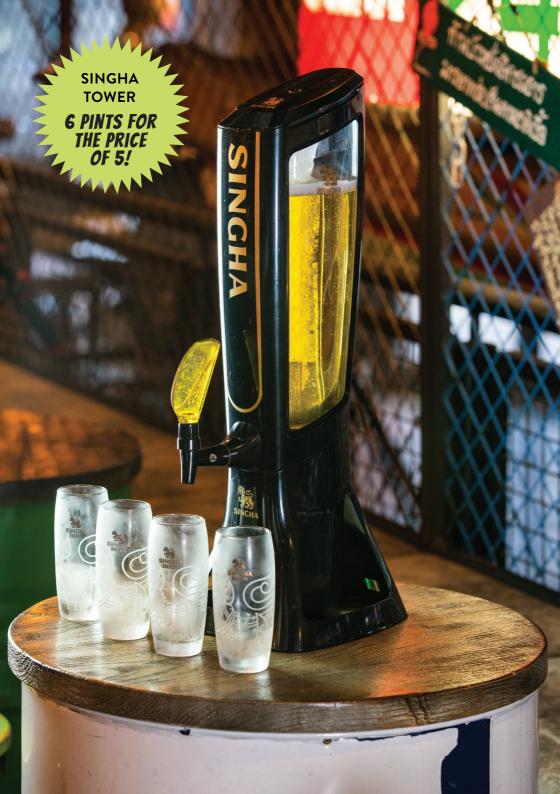

## Sam Lor SmaSh

Blackberry gin, raspberry liqueur, fresh strawberries and raspberries, topped with Fever Tree lemonade.

11.00

| DRAUGHT                                                      | ½ Pint | Pint |          | Tower |
|--------------------------------------------------------------|--------|------|----------|-------|
| SINGHA   Thailand   5%                                       | 3.50   | 6.50 | (6 pint) | 32.50 |
| BOTTLES                                                      |        |      |          |       |
| SINGHA   Thailand   5%                                       |        |      | 330ml    | 5.70  |
| CHANG   Thailand   5%                                        |        |      | 320ml    | 5.70  |
| LEO   Thailand   5%                                          |        |      | 330ml    | 5.70  |
| CHANG   Thailand   5%                                        |        |      | 620ml    | 9.00  |
| KOPPARBERG   Sweden   4% Mixed Fruits, Mixed Fruits Tropical |        |      | 500ml    | 6.50  |
| NO & LOW ALCOHOL                                             |        |      |          |       |
| GUINNESS 0.0   Ireland   ABV 0%                              |        |      | 440ml    | 6.00  |
| LUCKY SAINT   England   ABV 0.5%                             |        |      | 330ml    | 5.90  |