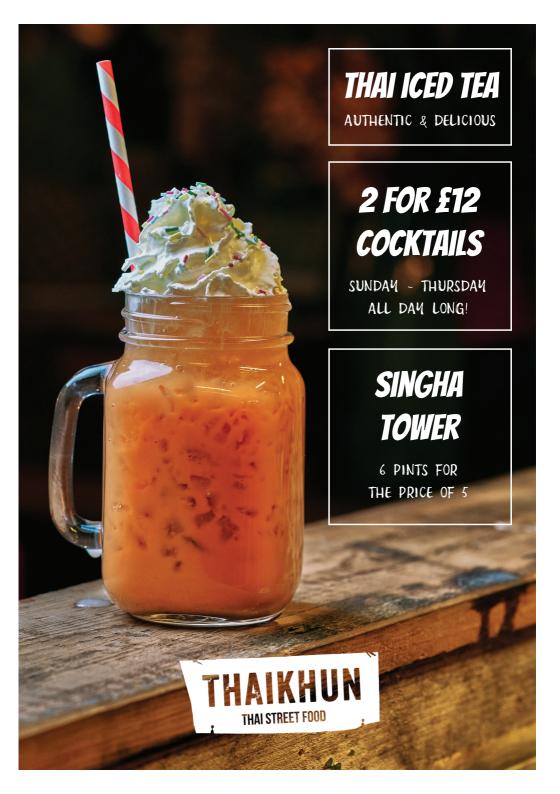

## RED ASSAM THAI TEA OR GREEN JASMINE THAI TEA £4

Crafted with love and sweetened condensed milk, served iced with whipped cream.

PUMPED UP WITH SPICED RUM OR VANILLA CARAMEL LIQUEUER + £4