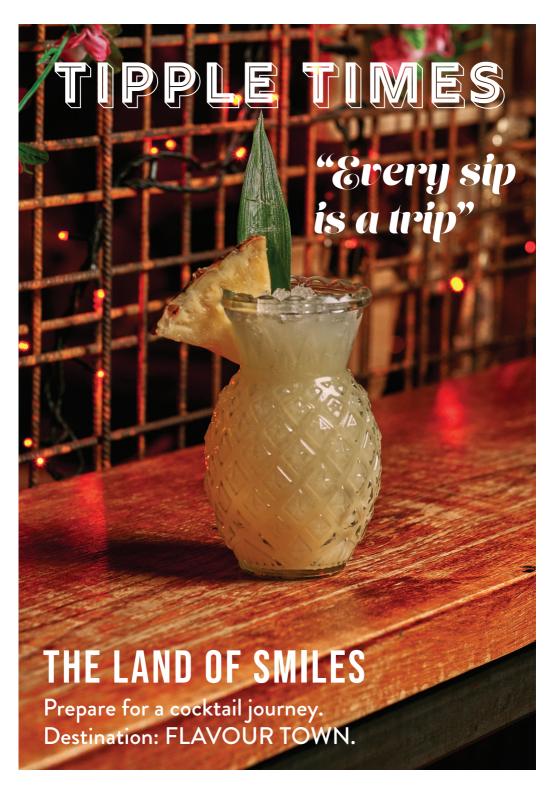

## INTRODUCING...

## Yok Lor

Raspberry vodka, framboise, strawberry 8 raspberry puree and cramberry juice.

11.00

## Blossom Palace

Raspberry vodka, grenadine with Trip CBD infused raspberry & orange blossom.

10.00

## Zombie

Dark rum, white rum, lime juice and pineapple juice, topped with grenadine.



Tequila Blanco, Cointreau, lime juice and agave syrup.

11.50

## HUGO SPRITZ

Red chilli liqueur, elderflower liqueur topped with prosecco and Fever Tree Mexican lime soda.

11.50



Tropical rum, pineapple juice, lime juice, mango juice served frozen.

11.00







### Bangkek Blast

Passionfruit vodka, vanilla liqueur, mango juice, pineapple juices, vanilla syrup and passionfruit puree. Served with a shot of prosecco on the side.

11.00

# Pineapple & Ginger MOJITO

Pineapple rum